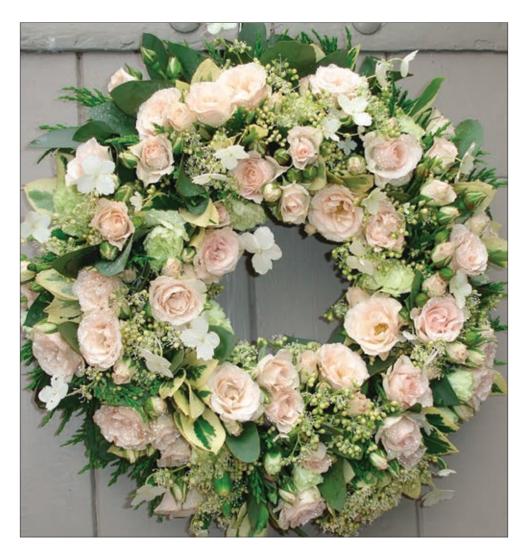

#### **Mixed Rose Wreath**

Colour: Blush pink and white

Peach and white Yellow and white

**Price:** 14" £90.00

16" (as image) £120.00