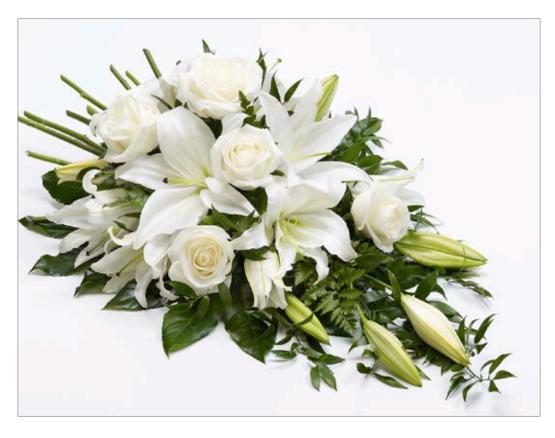

## **Rose and Lily Spray**

Colour: White

White and yellow White and pink

**Price:** 3ft £120.00

4ft (as image) £175.00

Many Jane Vanghan