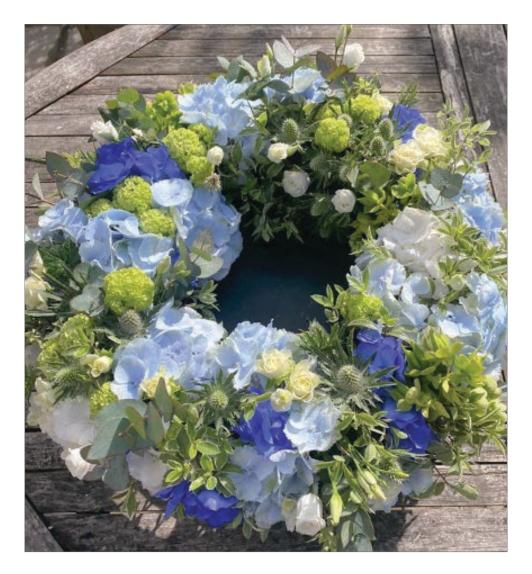

#### **Chelsea Wreath**

Colour: White and blue

**Price:** 14" £75.00

16" £90.00

18" (as image) £120.00

Season: All year

Flowers may vary with the season