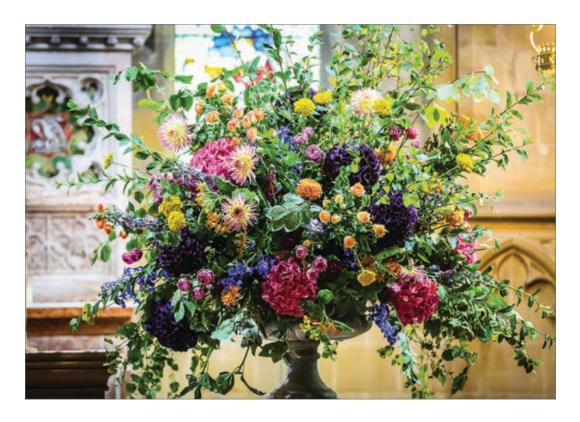

### **Colourful Pedestal Arrangement**

**Colours:** Colourful mix (as image)

Pastel mix

Price: Medium £385.00

Large (as image) £490.00

Delivery price is additional, dependant on the destination, telephone 020 73858400 for price.

Season: All year

Foliage and flowers may vary

with the season