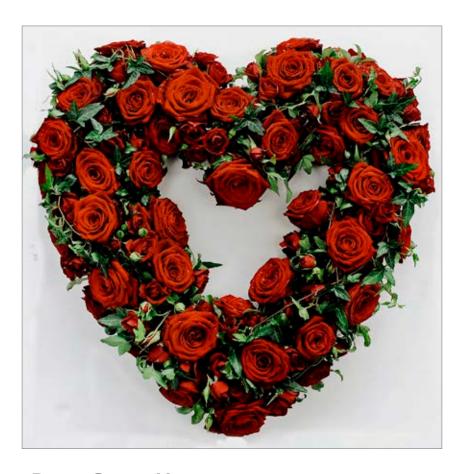

### **Rose Open Heart**

Colour: Red

White

Pink

Yellow

**Price:** 16" (as image) £180.00

20" £225.00