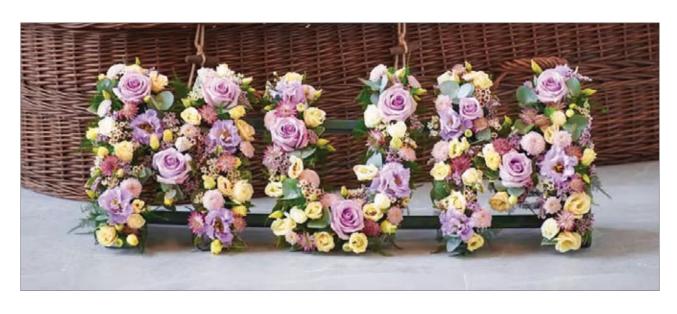

#### **Flower Names**

Colour: Pink and white

Yellow and white

Red

Yellow

White

**Price:** £75 a letter

Size: Height of letters 12"

**Notes:** The letters will be connected with a

backing bar and stand.

We work closely with funeral directors and their clients and families to provide simple and stylish flowers.

You can discuss and place your order with us on 020 73861910