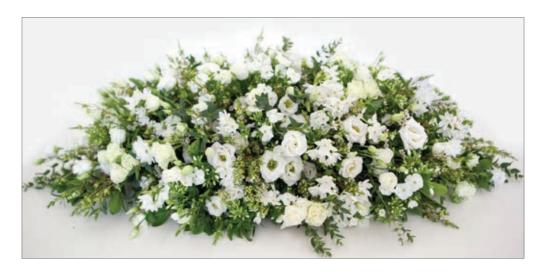

# **Lily Casket Spray**

Colour: White

**Price:** 3ft £150.00

4ft £200.00

5ft (as image) £260.00

6ft £325.00

## **Garden Casket Spray**

Colour: Mixed

**Price**: 4ft £335.00

5ft (as image) £420.00

## **Woodland Casket Spray**

Colour: mixed white, pink and blue

**Price:** 4ft £335.00

5ft (as image) £400.00

Season: All year

Flowers may vary with

the season

## **Rose Casket Spray**

Colour: White

Red Pink Yellow

**Price:** 4ft (as image) £360.00

5ft £430.00