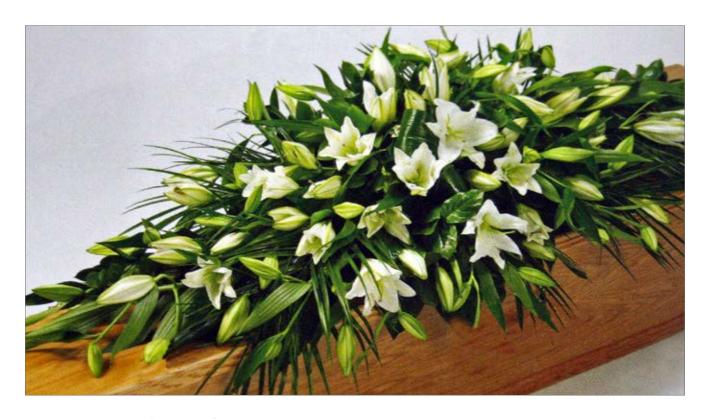

# **Lily Casket Spray**

Colour: White

**Price:** 3ft £150.00

4ft £200.00

5ft (as image) £260.00

6ft £325.00