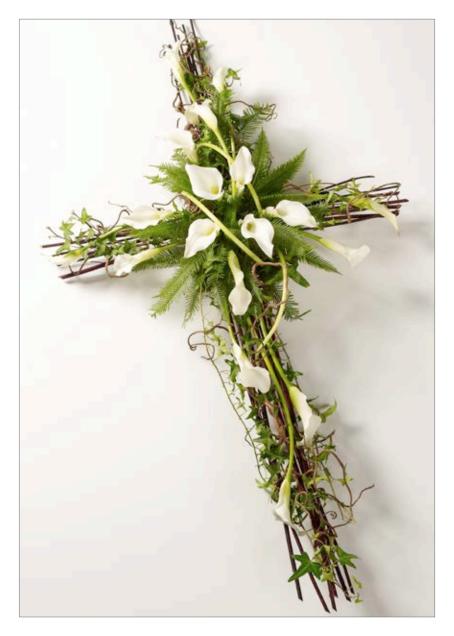

#### **Woodland Cross**

Colour: White

Price: 5ft (as image) £210.00

Season: All year

**Notes:** This design is eco-friendly