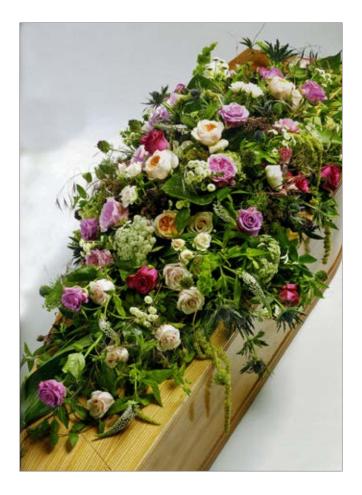

## **Garden Casket Spray**

Colour: Mixed

**Price**: 4ft £335.00

5ft (as image) £420.00