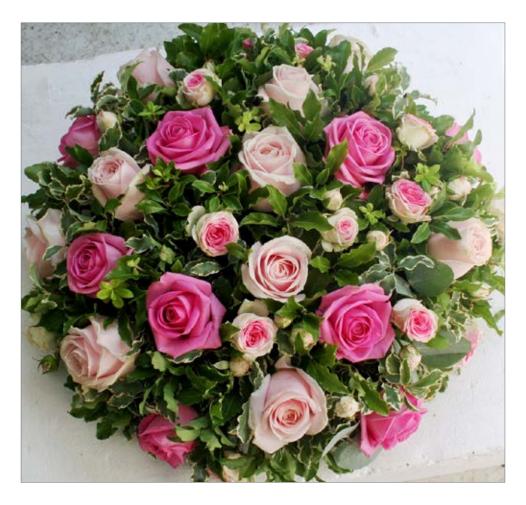

#### **Mixed Rose Wreath**

Colour: Blush pink and white

Peach and white Yellow and white

**Price:** 14" £90.00

16" (as image) £120.00