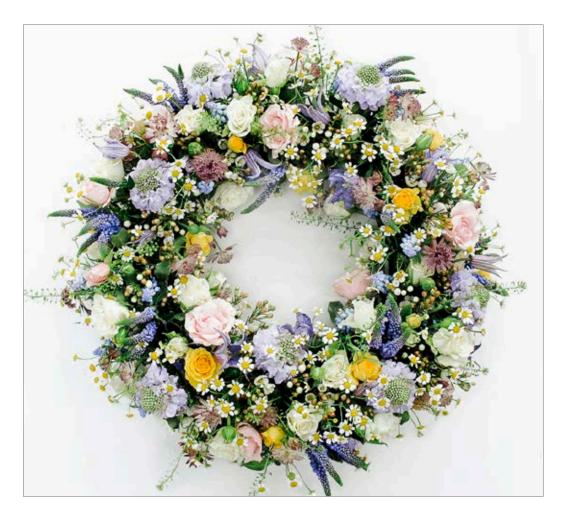

#### **Meadow Wreath**

Colour: Mixed

**Price:** 16" (as image)£100.00

18" £130.00 20" £190.00

Season: All year

Flowers may vary with the season