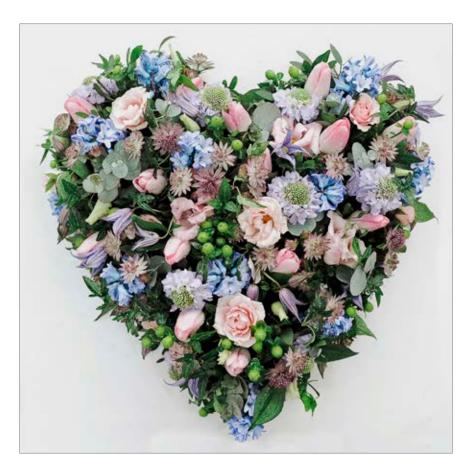

#### **Meadow Heart**

Colour: Mixed

**Price:** 16" £145.00

20" (as image)£180.00

Season: All year

Flowers may vary with the season

Many Jane Varyhan