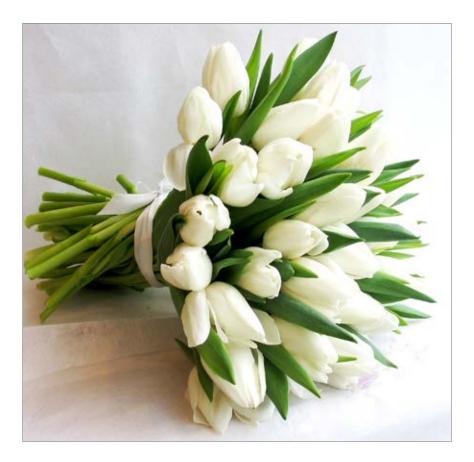

### **Simply Tulips**

Colour: White

Red

Yellow

Pink

Price: 50 stems (as image) £90.00

100 stems £170.00

Season: December to April