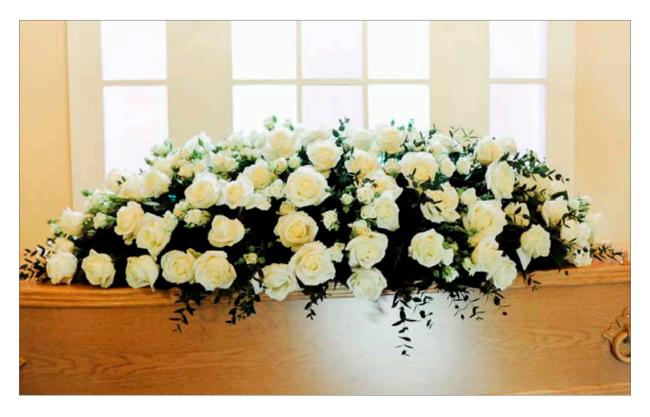

## **Rose Casket Spray**

Colour: White

Red Pink Yellow

**Price:** 4ft (as image) £360.00

5ft £430.00