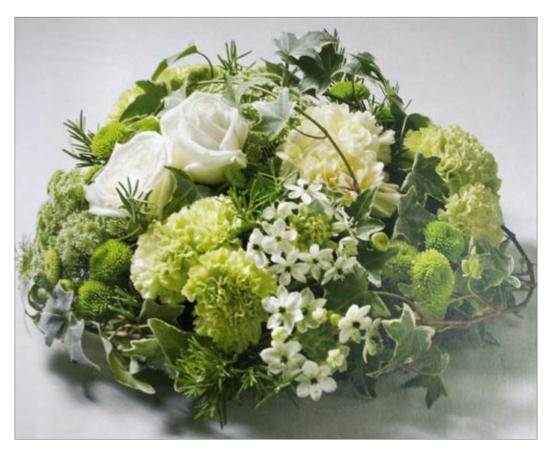

#### **Meadow Wreath**

Colour: Mixed

**Price:** 16" (as image)£100.00

18" £130.00 20" £190.00

Season: All year

Flowers may vary with the season