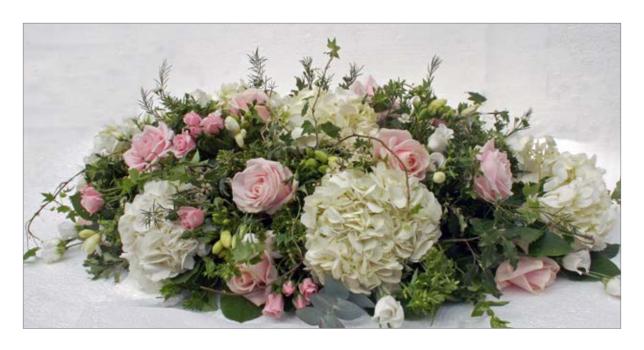

### **Hydrangea and Rose Spray**

**Colour:** White with pink

White with yellow White with blue

Price: 2ft (as image) £110.00

3ft £135.00

4ft £150.00

Season: All year

**Notes:** This design is too narrow to

serve as a casket spray