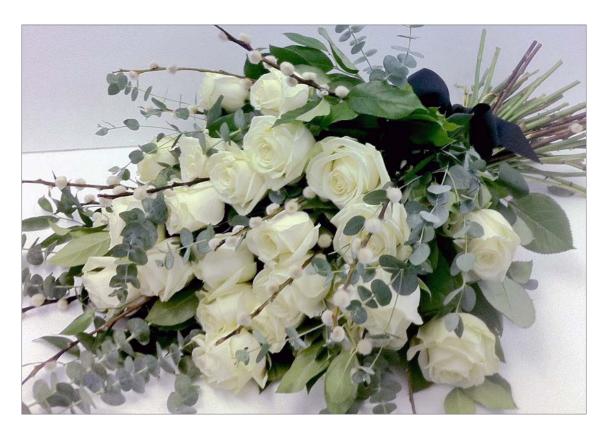

#### Wild and Natural Tied Sheaf - tied with Raffia

Colour: White

White and yellow White and pink

Price: Small £80.00

Large (as image) £120.00

Season: All year

Flowers may vary with

the season

**Notes:** This design is eco-friendly