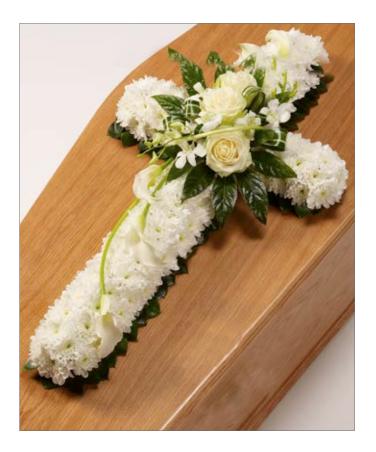

#### **Classic White Cross**

Colour: With white spray

With pink spray
With yellow spray
With blue spray
With red spray

**Price:** 3ft £130.00

4ft (as image) £190.00

5ft £250.00

# Many Jane Varyhan