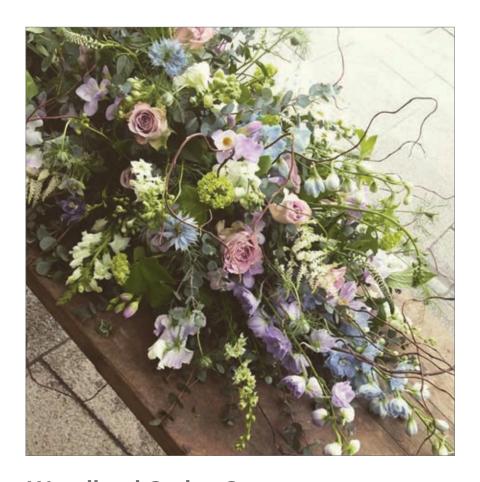

## **Woodland Casket Spray**

Colour: mixed white, pink and blue

**Price:** 4ft £335.00

5ft (as image) £400.00

Season: All year

Flowers may vary with

the season