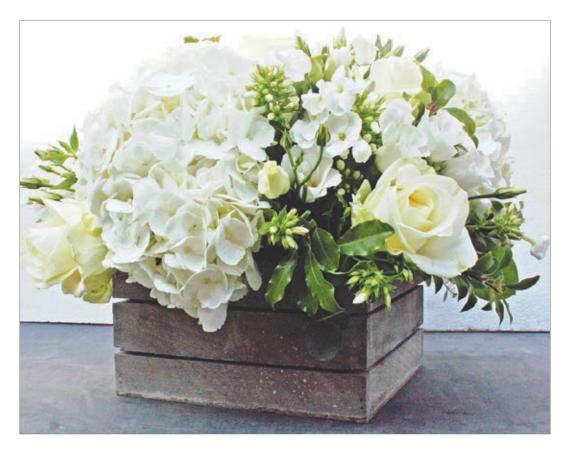

Jane Vanghan



### **Hydrangea and Rose Spray**

**Colour:** White with pink

White with yellow White with blue

Price: 2ft (as image) £110.00

3ft £135.00

4ft £150.00

Season: All year

**Notes:** This design is too narrow to

serve as a casket spray



#### Wild and Natural Tied Sheaf - tied with Raffia

Colour: White

White and yellow White and pink

Price: Small £80.00

Large (as image) £120.00

Season: All year

Flowers may vary with

the season

**Notes:** This design is eco-friendly



### **Dainty Oasis Spray**

Colour: White

**Price:** 2ft £130.00

3ft (as image) £155.00 4ft £180.00

Season: All year

Flowers may vary with

the season

**Notes:** This design is too narrow to serve

as a casket spray.

For casket spray prices, please

double the price above

Many Jane Varyhan



### **Box of Garden Flowers**

Colour: White

**Price:** £95.00



### **Simply Tulips**

Colour: White

Red

Yellow

Pink

Price: 50 stems (as image) £90.00

100 stems £170.00

Season: December to April

**Notes:** This design is eco-friendly



## **Simply Roses**

Colour: White

Yellow

Pink Red

**Price:** 12 roses £72.00

24 roses (as image) £145.00

# Many Jane Varyhan



#### **Chelsea Wreath**

Colour: White and blue

**Price:** 14" £75.00

16" £90.00

18" (as image) £120.00

Season: All year

Flowers may vary with the season



#### **Mixed Rose Wreath**

Colour: Blush pink and white

Peach and white Yellow and white

**Price:** 14" £90.00

16" (as image) £120.00



#### **Garden Wreath**

Colour: White

White with pink
White with yellow

**Price:** 18" (as image)£155.00

20" £1