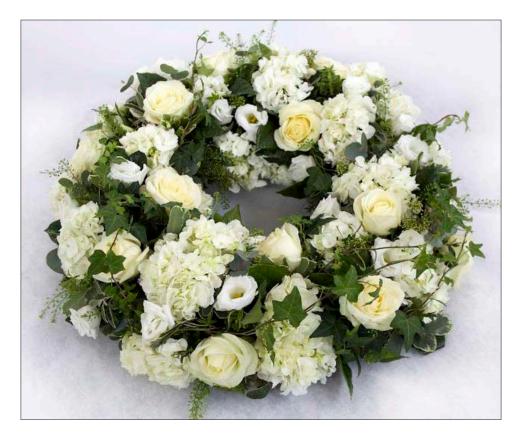

#### **Garden Wreath**

Colour: White

White with pink
White with yellow

**Price:** 18" (as image)£155.00

20" £195.00