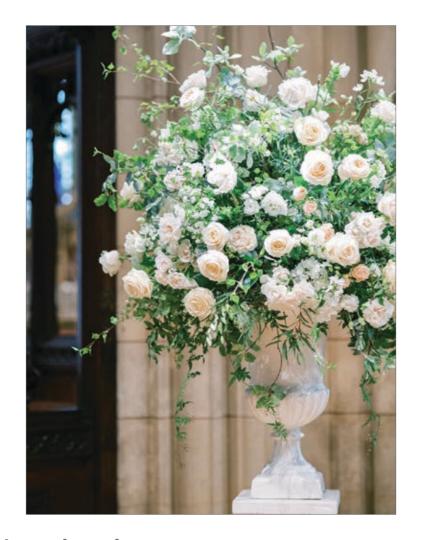

#### **Classic Pedestal Arrangement**

**Colours:** White

White and yellow White and pink

Price: Medium £450.00

Large (as image) £600.00

Delivery price is additional, dependant on the destination, telephone 020 73858400 for price.

**Season:** All year

Flowers may vary with the season